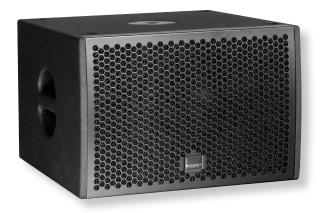

The G Sub 1201 dp+ is a particularly flat, high-performance 12" subwoofer with two integrated DSP-amplifiers. Four different presets and volume settings are available for adjustment to the application. The second amplifier can be used either for a HiMid speaker or for a second (passive) subwoofer. With its large footprint it can accommodate GL- and other HiMid systems using speaker poles without toppling over. Easy handling, an exclusive and modern design and its deep bass reproduction make it a perfect choice for demanding applications.