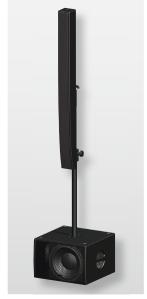

## **APPLICATIONS**

G Sub 1201 dp+ / GL 16i

G Sub 1201 dp+ / L 16j

G Sub 1201 dp+ / TSM 8

G Sub 1201 dp+ / G Sub 1201 Cardioid set-up.

The G Sub 1201 dp+ features integrated digital amplifier electronics with a DSP controller. Various factoryconfigured presets and volume settings can be selected. High-grade electronic components from the industrial sector and a first-class circuit design ensure excellent audio quality with low distortion and effectively minimise static noise. Highly efficient and "intelligent" limiter systems ensure optimum protection against overload, without restricting the possibilities offered by this high-performance sound system.