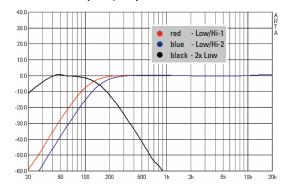

## **MEASUREMENTS**

**Presets - Frequency Response** 

Cardioid - Polar Diagram

330

## **APPLICATIONS**

G Sub 1201 dp+ / GL 16i

G Sub 1201 dp+ / L 16j

G Sub 1201 dp+ / TSM 8

G Sub 1201 dp+ / G Sub 1201 Cardioid set-up.

The G Sub 1201 dp+ features integrated digital amplifier electronics with a DSP controller. Various factoryconfigured presets and volume settings can be selected. High-grade electronic components from the industrial sector and a first-class circuit design ensure excellent audio quality with low distortion and effectively minimise static noise. Highly efficient and "intelligent" limiter systems ensure optimum protection against overload, without restricting the possibilities offered by this high-performance sound system.