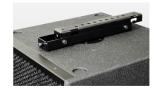

Rubber Surround for large excursion.

Control panel of the G Sub 1201 dp+.

Comfortable handles for easy transport.