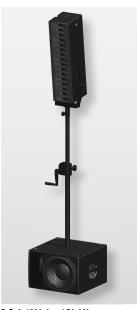

## **APPLICATIONS**

G Sub 1201 dp+ / GL 16i

G Sub 1201 dp+ / L 16j

G Sub 1201 dp+ / TSM 8

G Sub 1201 dp+ / G Sub 1201 Cardioid set-up.

The G Sub 1201 dp+ features integrated digital amplifier electronics with a DSP controller. Various factoryconfigured presets and volume settings can be selected. High-grade electronic components from the industrial sector and a first-class circuit design ensure excellent audio quality with low distortion and effectively minimise static noise. Highly efficient and "intelligent" limiter systems ensure optimum protection against overload, without restricting the possibilities offered by this high-performance sound system.