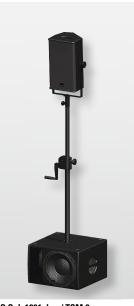

## **APPLICATIONS**

G Sub 1201 dp+ / GL 16i

G Sub 1201 dp+ / L 16j

G Sub 1201 dp+ / TSM 8

G Sub 1201 dp+ / G Sub 1201 Cardioid set-up.

The G Sub 1201 dp+ features integrated digital amplifier electronics with a DSP controller. Various factoryconfigured presets and volume settings can be selected. High-grade electronic components from the industrial sector and a first-class circuit design ensure excellent audio quality with low distortion and effectively minimise static noise. Highly efficient and "intelligent" limiter systems ensure optimum protection against overload, without restricting the possibilities offered by this high-performance sound system.