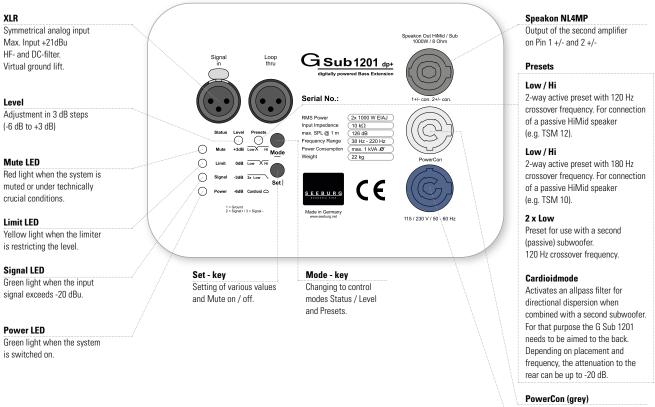

The G Sub 1201 dp+ is a particularly flat, high-performance 12" subwoofer with two integrated DSP-amplifiers. Four different presets and volume settings are available for adjustment to the application. The second amplifier can be used either for a HiMid speaker or for a second (passive) subwoofer. With its large footprint it can accommodate GL- and other HiMid systems using speaker poles without toppling over. Easy handling, an exclusive and modern design and its deep bass reproduction make it a perfect choice for demanding applications.

Rubber Surround for large excursion.

Control panel of the G Sub 1201 dp+.

Comfortable handles for easy transport.

## **APPLICATIONS**

G Sub 1201 dp+ / GL 16i

G Sub 1201 dp+ / L 16j

G Sub 1201 dp+ / TSM 8

G Sub 1201 dp+ / G Sub 1201 Cardioid set-up.

The G Sub 1201 dp+ features integrated digital amplifier electronics with a DSP controller. Various factoryconfigured presets and volume settings can be selected. High-grade electronic components from the industrial sector and a first-class circuit design ensure excellent audio quality with low distortion and effectively minimise static noise. Highly efficient and "intelligent" limiter systems ensure optimum protection against overload, without restricting the possibilities offered by this high-performance sound system.