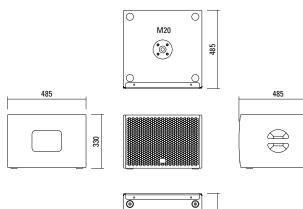

AD / DA Latency SPL max Frequency Range Connectors

Handles Fittings Weight

Size height x width x depth Order No. 12" ND Longcoil, Rubber Surround Digitally Powered Bass Extension 2 x 1000 Watt EIAJ / 195 - 250 VAC + 21 dBu 32 bit RISC 32 bit fixed-point, 64 bit accumulator 64 bit IIR-coefficients 24 bit / 48 kHz 1.54 ms (analog in to analog out) 126 dB 38 Hz - 220 Hz Neutrik XLR in/out Neutrik Speakon out Neutrik PowerCon in/out 2 x 2D Handle M20 on top 22,0 kg 33,0 x 48,5 x 48,5 cm 00610/dp+

## DIMENSIONS