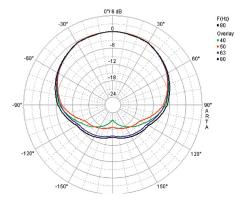

## **MEASUREMENTS**

**Presets - Frequency Response** 

Cardioid - Polar Diagram

330

## **APPLICATIONS**

G Sub 1201 dp+ / GL 16i

G Sub 1201 dp+ / L 16j

G Sub 1201 dp+ / TSM 8

G Sub 1201 dp+ / G Sub 1201 Cardioid set-up.

The G Sub 1201 dp+ features integrated digital amplifier electronics with a DSP controller. Various factoryconfigured presets and volume settings can be selected. High-grade electronic components from the industrial sector and a first-class circuit design ensure excellent audio quality with low distortion and effectively minimise static noise. Highly efficient and "intelligent" limiter systems ensure optimum protection against overload, without restricting the possibilities offered by this high-performance sound system.