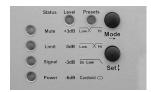

Rubber Surround for large excursion.

Control panel of the G Sub 1201 dp+.

Comfortable handles for easy transport.