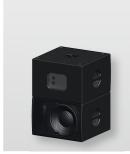

## **APPLICATIONS**

G Sub 1201 dp+ / GL 16i

G Sub 1201 dp+ / L 16j

G Sub 1201 dp+ / TSM 8

G Sub 1201 dp+ / G Sub 1201 Cardioid set-up.

The G Sub 1201 dp+ features integrated digital amplifier electronics with a DSP controller. Various factoryconfigured presets and volume settings can be selected. High-grade electronic components from the industrial sector and a first-class circuit design ensure excellent audio quality with low distortion and effectively minimise static noise. Highly efficient and "intelligent" limiter systems ensure optimum protection against overload, without restricting the possibilities offered by this high-performance sound system.